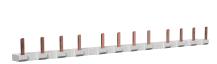

Phase busbar

Set of 1-pole phase busbars for 16-gang switch actuator / 8-gang Venetian blind actuator, for Gira One and KNX

8313 00

Set of 1-pole phase busbars for 24-gang switch actuator / 12-gang Venetian blind actuator, for Gira One and KNX