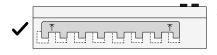

- 3 Align the phase busbar using the printed arrows and plug it into the device connection terminals (see figure 2).
- 4 Screw the phase busbar to the device connection terminals.

Figure 2: Installing the phase busbar