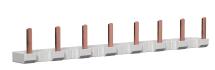

Phase busbar

Set of 1-pole phase busbars for 16-gang switch actuator / 8-gang Venetian blind actuator, for Gira One and KNX

8313 00

Set of 1-pole phase busbars for 24-gang switch actuator / 12-gang Venetian blind actuator, for Gira One and KNX