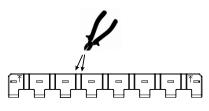

## Installing the phase busbar

Figure 1: Shorting the phase busbar

- 1 If necessary, cut the phase busbar at the notches using diagonal cutting pliers (see figure 1).
- 2 Attach the end cap to the interface.