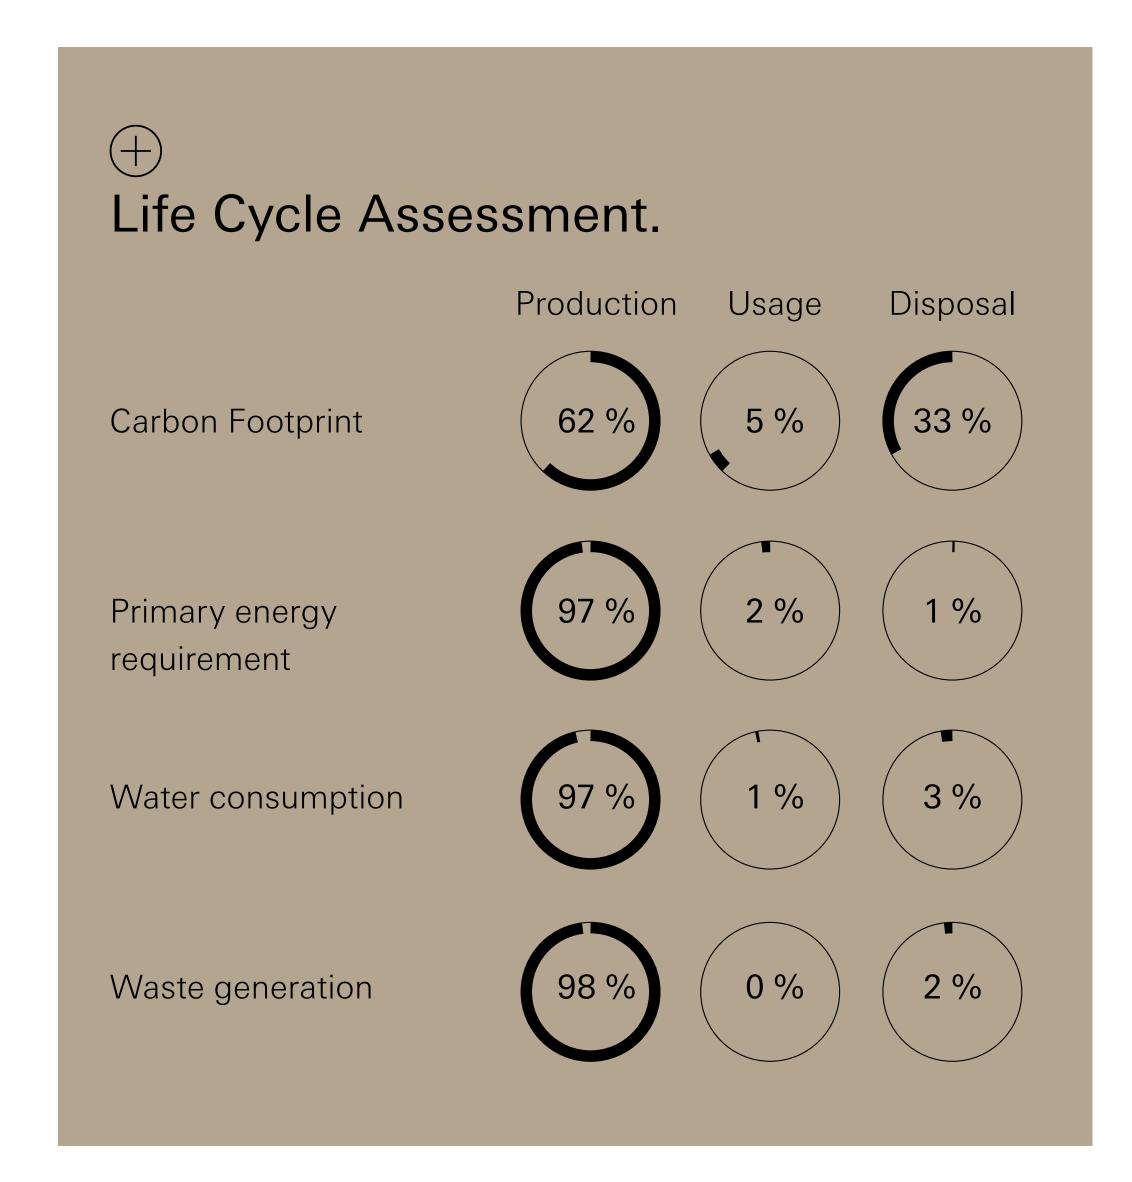

## Gira SCHUKO socket outlet.

Carbon Footprint 0,65 kg CO<sub>2</sub>-e

Primary energy requirement **2,11 kWh-e** 

Water consumption 5,17 I

Waste generation 4,8 kg

Power consumption – kWh

Weight without packaging 74 g