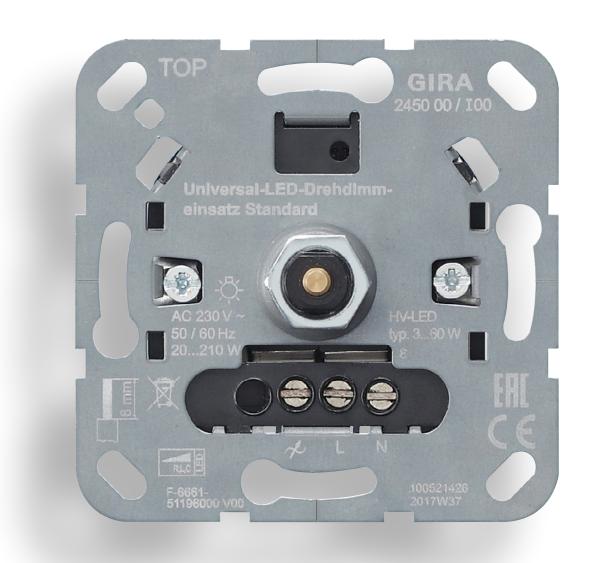

## Gira System 3000 universal LED rotary dimming insert Standard.

Carbon Footprint 33,89 kg CO<sub>2</sub>-e

Primary energy requirement 259,77 kWh-e

Water consumption 576,63 I

Waste generation 165,68 kg

Power consumption 70 kWh