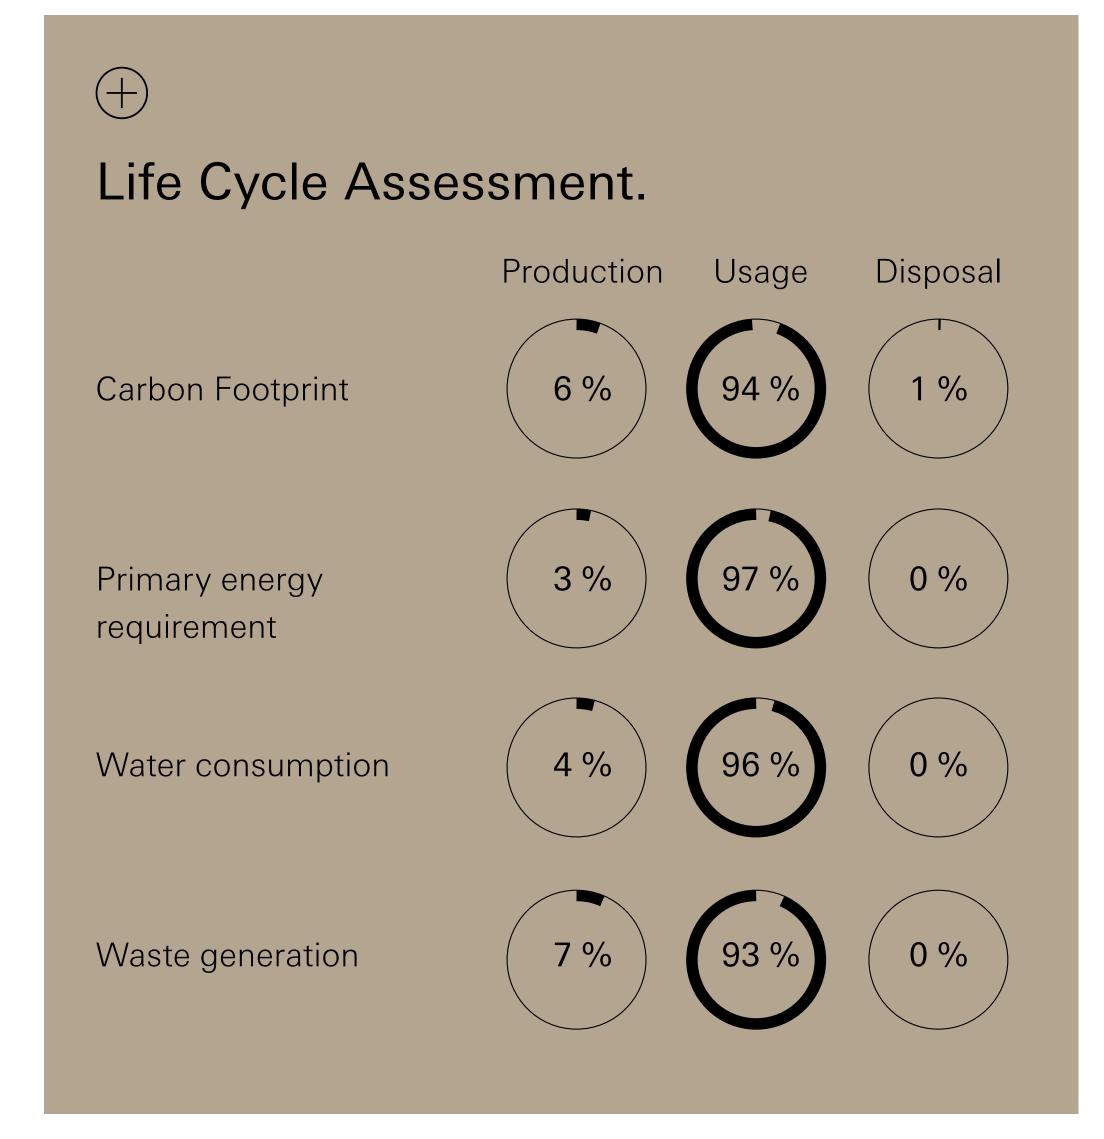

## Gira System 3000 universal LED rotary dimming insert Standard.

Carbon Footprint 33,89 kg CO<sub>2</sub>-e

Primary energy requirement 259,77 kWh-e

Water consumption 576,63 I

Waste generation 165,68 kg

Power consumption 70 kWh

Weight without packaging 77 g

Weight including packaging 107 g