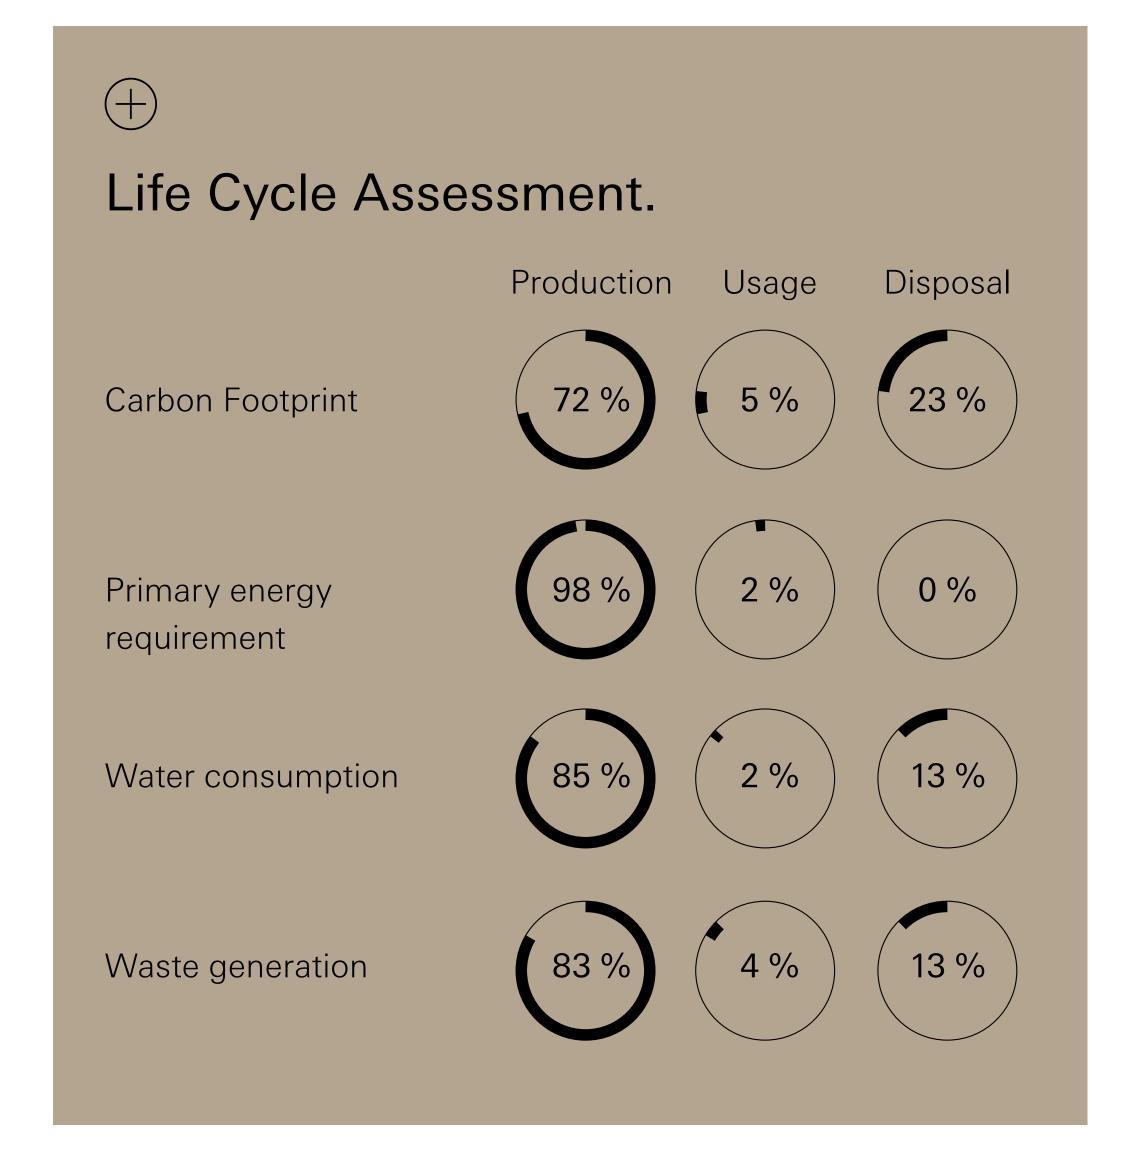

## Gira E2 cover frame pure white glossy.

Carbon Footprint 0,14 kg CO<sub>2</sub>-e

Primary energy requirement **0,56 kWh-e** 

Water consumption 0,38 I

Waste generation 0,12 kg

Power consumption – kWh

Weight without packaging 15 g

Weight including packaging 17 g